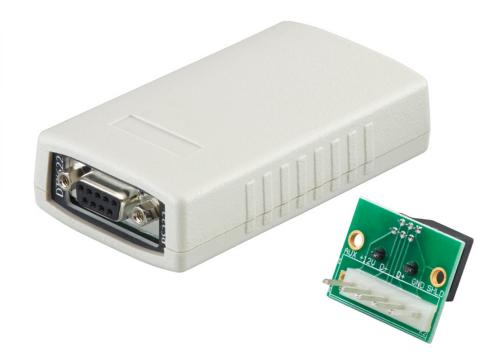

# Serial port connection node

The Philips Dynalite DTK622 is a network gateway that provides passive integration to a PC or RS-232 system.

• Full duplex integration – Useful for linking a Philips Dynalite system with an AV or air conditioning system that supports RS-232.

#### **Physical**

| Dimensions (H x W x D) | 24 x 51 x 91 mm (0.9 x 2.0 x 3.6 in) |
|------------------------|--------------------------------------|
| Packed Weight          | 94 g (0.2 lb)                        |
| Construction           | ABS plastic                          |
| Serial Ports           | 2 x RJ12<br>1 x D9 Female            |
|                        | I X D9 Femal                         |