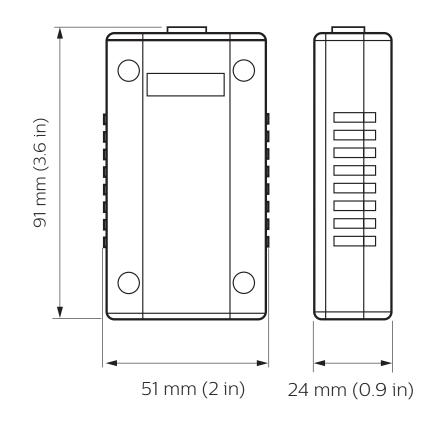

## Dimensions

Specifications Due to continuous improvements and innovations, specifications may change without notice.

DTK622-232 Serial Port Node

#### **Physical**

| Dimensions (H x W x D) | 24 x 51 x 91 mm (0.9 x 2.0 x 3.6 in) |
|------------------------|--------------------------------------|
| Packed Weight          | 94 g (0.2 lb)                        |
| Construction           | ABS plastic                          |
| Serial Ports           | 2 x RJ12<br>1 x D9 Female            |
|                        | I X D9 Femal                         |