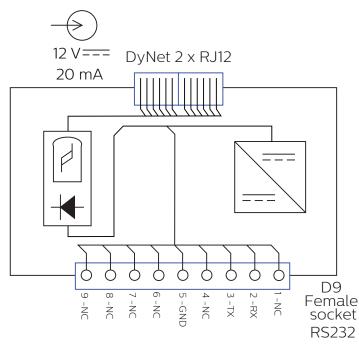

#### **Electrical**

| Supply Type              | DyNet  |
|--------------------------|--------|
| Supply Voltage           | 12 VDC |
| Supply Current           | 20 mA  |
| IEC Overvoltage Category | III    |
|                          |        |

#### Control

| Serial Ports        | 2 x RS-485          |
|---------------------|---------------------|
|                     | 1 x RS-232          |
| Supported Protocols | DyNet               |
| Indicators          | 1 x DyNet power LED |

#### **Physical**

| Dimensions (H x W x D) | 24 x 51 x 91 mm (0.9 x 2.0 x 3.6 in) |
|------------------------|--------------------------------------|
| Packed Weight          | 94 g (0.2 lb)                        |
| Construction           | ABS plastic                          |
| Serial Ports           | 2 x RJ12<br>1 x D9 Female            |
|                        | I X D9 Femal                         |