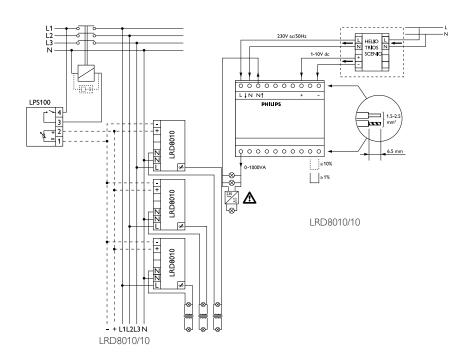

#### LRD8010/10 DIMMER 1KVA ELECTRONIC TX

Indoor lighting control accessories cover all the user interfaces, sensors, cables, dimmers and other accessories that can be used with our control systems or stand-alone with our lighting systems. The performance and capabilities of the products vary according to the system they are connected to.

### LRD8010/10 Dimmer 1 KVA Electronic TX

Produc

LRD8010/10 DIMMER 1KVA ELECTRONIC TX

© 2016 Philips Lighting Holding B.V. All rights reserved.

Specifications are subject to change without notice. Trademarks are the property of Koninklijke Philips N.V. (Royal Philips) or their respective owners.