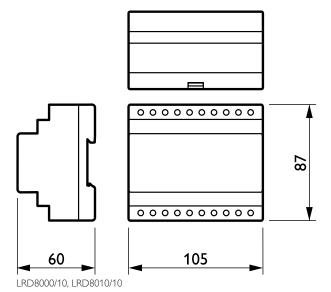

## Dimensional drawing

### LRD8010/10 Dimmer 1 KVA Electronic TX

Produc

LRD8010/10 DIMMER 1KVA ELECTRONIC TX

© 2016 Philips Lighting Holding B.V. All rights reserved.

Specifications are subject to change without notice. Trademarks are the property of Koninklijke Philips N.V. (Royal Philips) or their respective owners.