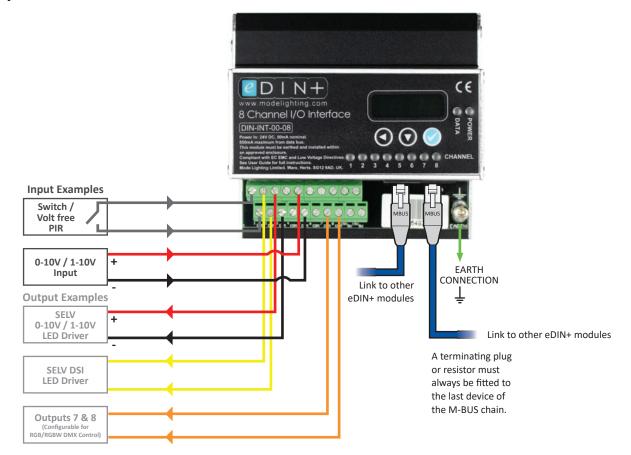

## **System Architecture**

## Input-Output Module

The Input-Output Module is an ultra compact DIN rail mounted unit with connections for up to eight configurable Inputs or Outputs and an M-BUS network.

Each of the eight channels are selectable as Inputs or Outputs. Inputs can be selected as 0/1-10V or switched contact inputs and Outputs can be selected as 0/1-10V to control SELV equipment.

Channels 7 and 8 can also be configured to provide 6 zones of DMX control designed for RGB or RGBW lighting.

- » Eight configurable channels selectable to Inputs or Outputs.
- » Inputs: Volt free contacts, 0-10V, 1-10V.
- » Outputs: 0-10V or 1-10V dimming control.
- » 6 zone RGB/RGBW DMX output.
- » Volt free contact interface with other building control systems.
- » Intelligent standalone feature providing multiple operating modes programmed from the menu driven display and keypad i.e. Scene Recall, Impulse, Dimming and Protocol Converter.
- » Installer pre-commissioning testing via the onboard keypad and display.
- » Non-volatile flash memory.
- » Compact 6M width DIN rail mounting module.
- » 2 year warranty.