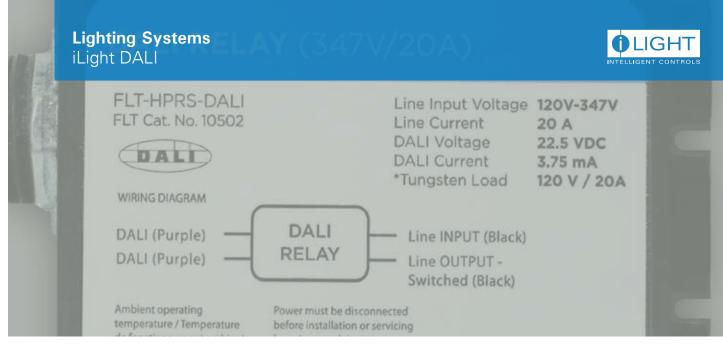

# **FLT-HPRS-DALI** DALI Field Relay

## **Technical Information**

| Input Voltage            | 120-347 VAC +/- 10%                                                             |
|--------------------------|---------------------------------------------------------------------------------|
| Maximum Load             | 20 Amps                                                                         |
| Input Frequency          | 50/60 Hz                                                                        |
| Operating<br>Environment | 0°C to 70°C<br>For indoor use only                                              |
| Dimensions               | 38.86mm x 79.40mm x 87.38mm                                                     |
| Wiring &<br>Mounting     | Relay: 2.5mm <sup>2</sup> (12AWG) stranded THHN non-polarized pair              |
|                          | DALI: 0.75mm <sup>2</sup> (18AWG) stranded PTFE plenum rated non-polarized pair |
|                          | Mounting: Fixture or junction box 12.5mm (1/2") knockout                        |
| Control<br>Specification | Communication Interface: Digital Addressable Lighting Interface (DALI)          |
|                          | DALI Current Draw: 3.75mA                                                       |
| Standards                | Manufactured in an ISO 9001 certified factory                                   |

### **Typical Schematic**