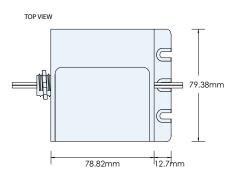

#### Dimensions

SIDE VIEW

## **Technical Information**

| Input Voltage            | 120-347 VAC +/- 10%                                                             |
|--------------------------|---------------------------------------------------------------------------------|
| Maximum Load             | 20 Amps                                                                         |
| Input Frequency          | 50/60 Hz                                                                        |
| Operating<br>Environment | 0°C to 70°C<br>For indoor use only                                              |
| Dimensions               | 38.86mm x 79.40mm x 87.38mm                                                     |
| Wiring &<br>Mounting     | Relay: 2.5mm <sup>2</sup> (12AWG) stranded THHN non-polarized pair              |
|                          | DALI: 0.75mm <sup>2</sup> (18AWG) stranded PTFE plenum rated non-polarized pair |
|                          | Mounting: Fixture or junction box 12.5mm (1/2") knockout                        |
| Control<br>Specification | Communication Interface: Digital Addressable Lighting Interface (DALI)          |
|                          | DALI Current Draw: 3.75mA                                                       |
| Standards                | Manufactured in an ISO 9001 certified factory                                   |