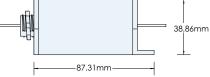

#### Dimensions

SIDE VIEW

## **Technical Information**

| Input Voltage            | 120-347 VAC +/- 10%                                                             |
|--------------------------|---------------------------------------------------------------------------------|
| Maximum Load             | 20 Amps                                                                         |
| Input Frequency          | 50/60 Hz                                                                        |
| Operating<br>Environment | 0°C to 70°C<br>For indoor use only                                              |
| Dimensions               | 38.86mm x 79.40mm x 87.38mm                                                     |
| Wiring &<br>Mounting     | Relay: 2.5mm <sup>2</sup> (12AWG) stranded THHN non-polarized pair              |
|                          | DALI: 0.75mm <sup>2</sup> (18AWG) stranded PTFE plenum rated non-polarized pair |
|                          | Mounting: Fixture or junction box 12.5mm (1/2") knockout                        |
| Control<br>Specification | Communication Interface: Digital Addressable Lighting Interface (DALI)          |
|                          | DALI Current Draw: 3.75mA                                                       |
| Standards                | Manufactured in an ISO 9001 certified factory                                   |