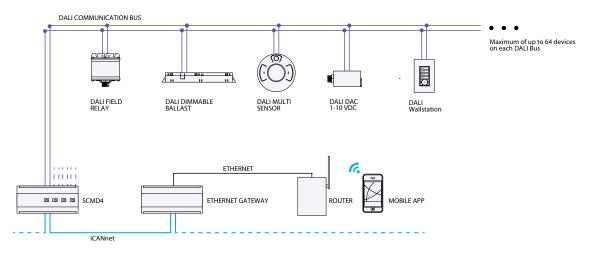

ensions               | 38.86mm x 79.40mm x 87.38mm                                                     |
| Wiring &<br>Mounting     | Relay: 2.5mm <sup>2</sup> (12AWG) stranded THHN non-polarized pair              |
|                          | DALI: 0.75mm <sup>2</sup> (18AWG) stranded PTFE plenum rated non-polarized pair |
|                          | Mounting: Fixture or junction box 12.5mm (1/2") knockout                        |
| Control<br>Specification | Communication Interface: Digital Addressable Lighting Interface (DALI)          |
|                          | DALI Current Draw: 3.75mA                                                       |
| Standards                | Manufactured in an ISO 9001 certified factory                                   |

### **Typical Schematic**



# **Contact your local Eaton office**

T: +44 (0)1923 495495 E: enquiries@iLight.co.uk

Eaton Lighting Systems 20 Greenhill Crescent, Watford Business Park, Watford, Herts, WD18 8JA. UK eatonlightingsystems.com

© 2018 Eaton All Rights Reserved

Powering Business Worldwide

FLT-HPRS-DALI Rev2 0318

F: +44 (0)1923 228796 www.iLight.co.uk

Changes to the products, to the information contained in this document, and to prices are reserved; so are errors and omissions.

Eaton is a registered trademark.

All other trademarks are property of their respective owners.