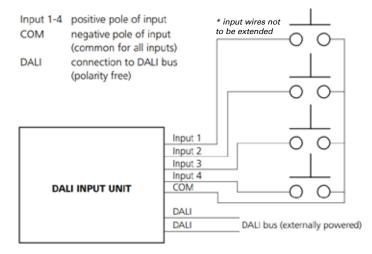

### Wiring Diagram

#### **Function**

DALI Input Unit detects short-circuit connection between wires Input 1-4 and COM. Module is designed to be used with standard push buttons – short-circuit connection is the active state.

DALI Input Unit is a DALI powered device therefore external DALI power supply has to be connected on the DALI line.

Note: The push buttons used as input devices for DALI Input Unit must have mains rating (DALI bus provides basic insulation only).