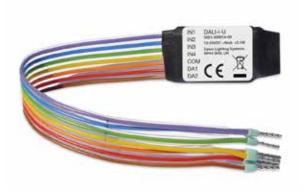

#### Cable colours

Purple: Input 1

Blue: Input 2

Green: Input 3

Yellow: Input 4

Orange: COM

Red: DALI bus

Brown: DALI bus

#### Overview

The DALI Input Unit is a fully DALI-compatible interface, designed to allow customer specified switches, sensors, time clocks or other on/off control devices to be incorporated into a standard DALI installation. The DALI Input Unit is a small, pre-wired, encapsulated PCB module and it is suitable for inclusion into all standard size back boxes together with a suitable mains rated switch.