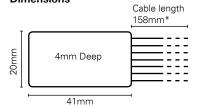

ection is the active state.

DALI Input Unit is a DALI powered device therefore external DALI power supply has to be connected on the DALI line.

Note: The push buttons used as input devices for DALI Input Unit must have mains rating (DALI bus provides basic insulation only).

### Wiring Diagram



#### **Technical Information**

Connections

Mains cable: Wires AWG 24 (0.5mm²)

DALI cable: Wires AWG 24 (0.5mm²)

Power

DALI voltage: 12-25VDC DALI consumption: <9mA

Control Inputs

Voltage range: Open 5VDC / closed max. 0.3VDC

Current range: Max. 1mA

Mechanical data

Housing: Encapsulated PCB

Weight: 10g

Operating conditions

Ambient temp. range: 0°C - +40°C

Relative humidity: 85% (non-condensing) Storage temp. range:  $-40^{\circ}\text{C} - +70^{\circ}\text{C}$ 

#### **Dimensions**



\*Do not extend cables

# Contact your local Eaton office

T: +44 (0)1923 495495 F: +44 (0)1923 228796 E: enquiries@iLight.co.uk www.iLight.co.uk

#### Eaton Lighting Systems 20 Greenhill Crescent,

20 Greenhill Crescent, Watford Business Park, Watford, Herts, WD18 8JA. UK eatonlightingsystems.com

© 2018 Eaton All Rights Reserved

DALI Input Unit Rev3 0318

Changes to the products, to the information contained in this document, and to prices are reserved; so are errors and omissions.

Eaton is a registered trademark.

All other trademarks are property of their respective owners.