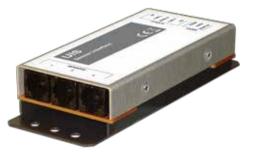

#### Mechanical

Temperature Range: 0°C to +40°C Humidity: 5 - 95% non condensing Material: 2-part aluminum housing. Mounting: 6 holes for screw mounting.

#### Overview

The UIS enables 3 separate sensor groups with 6 sensors in total to be connected to iLight's iCANnet<sup>™</sup> lighting control network. (Max cable length for each group 30m). Each sensor can be either a single occupancy detector or daylight sensor or a combined PIR, Photocell with built in infra-red control.

Each UIS installed adds three independant daylight linking engines to the network making this unit ideal for maximising daylight harvesting across all areas.

This small compact device can be deployed anywhere on the iCANnet<sup>™</sup> network and uses RJ12 sockets and cables for rapid sensor installation.