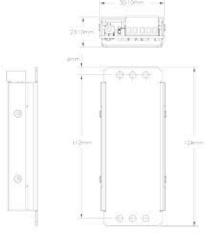

#### Dimensions

#### Mechanical

Temperature Range: 0°C to +40°C Humidity: 5 - 95% non condensing Material: 2-part aluminum housing. Mounting: 6 holes for screw mounting.