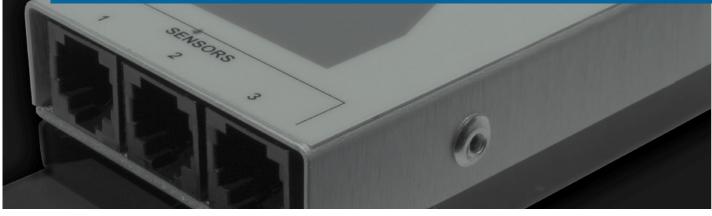

#### Electrical

Supply: 12VDC via the iCANnet<sup>™</sup> network

Network termination: Screw terminals within two part connectors, able to accept 1.5mm2 stranded or solid wire.

3 x RJ12 connections to AXCS01SRJ Combined Sensor and others - Consult iLight for more information.

#### Overview

The UIS enables 3 separate sensor groups with 6 sensors in total to be connected to iLight's iCANnet<sup>™</sup> lighting control network. (Max cable length for each group 30m). Each sensor can be either a single occupancy detector or daylight sensor or a combined PIR, Photocell with built in infra-red control.

Each UIS installed adds three independant daylight linking engines to the network making this unit ideal for maximising daylight harvesting across all areas.

This small compact device can be deployed anywhere on the iCANnet<sup>™</sup> network and uses RJ12 sockets and cables for rapid sensor installation.