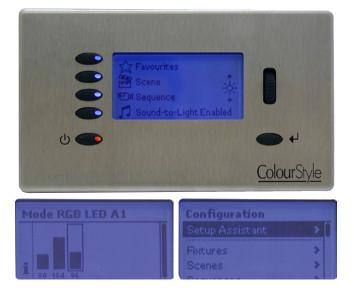

# **ColourStyle 512**

ColourStyle from Mode is a complete 1024 channel DMX controller in a standard sized wall plate. Elegant user controls and processor are combined in the single compact unit. Primarily designed for architectural applications with the growing popularity of colour changing fixtures, the simple user interface hides a sophisticated feature list which includes automatic set up, sound-to-light control, full DMX timing configuration, astronomical clock, and control/diagnostics via the built in web server.

Simple enough for bar staff to operate, yet powerful enough to cater to a light jockey's every wish, ColourStyle demystifies DMX operation for the architectural client whilst providing pro level control for high end users.

#### **Key Features**

- » Stand alone DMX controller.
- » Built in scene and pattern generator.
- » TCP/IP Ethernet connectivity.
- » Twin full DMX-512 Universes.
- » Intuitive set up and operation.
- » Ultra smooth digital dimming.
- » Includes library of DMX luminaires.
- » Stylish screwless fascia plate utilising the MK Aspect range.
- » Multi lingual on screen information.
- » Sound activation for stunning effects.
- » Master brightness and speed control.
- » Built in real time astronomical clock.
- » LCD screen for information and OEM logos.
- » Different fascia finishes available.
- » Complies with EC EMC and Low Voltage Directives (CE).
- » 2 year warranty.

# **Technical Data**

| Power                              |                                                                                                                                                                                                                                                                          |
|------------------------------------|--------------------------------------------------------------------------------------------------------------------------------------------------------------------------------------------------------------------------------------------------------------------------|
| Power Supply                       | > 15V DC 0.3A (PSU supplied)                                                                                                                                                                                                                                             |
| Connections & Cable Specifications |                                                                                                                                                                                                                                                                          |
| DMX Outputs                        | » 2 x 512 channels, fully configurable                                                                                                                                                                                                                                   |
| Ethernet                           | » 10/100 on RJ-45 socket                                                                                                                                                                                                                                                 |
| I/O                                | >> Up to 3 volt free contact closure inputs or 0-10V outputs                                                                                                                                                                                                             |
| User Interface                     | » RGB buttons, scroll wheel, infrared receiver                                                                                                                                                                                                                           |
| Time Functions                     | » Real time and astronomical clock built in                                                                                                                                                                                                                              |
| LCD Display                        | » 128 x 64 pixel mono graphical display RGB backlight (user configurable)                                                                                                                                                                                                |
| Networking                         | » Web server built in, library of telnet commands                                                                                                                                                                                                                        |
| Audio In                           | > Line level beat triggering audio input                                                                                                                                                                                                                                 |
| Mechanical                         |                                                                                                                                                                                                                                                                          |
| Material                           | » Zinc plated steel and ABS plastic                                                                                                                                                                                                                                      |
| Dimensions                         | » 87mm High x 146mm Wide x 37mm Deep                                                                                                                                                                                                                                     |
| Fixing                             | » Suits standard UK double gang back box (47mm deep type)                                                                                                                                                                                                                |
| Fascia Finishes                    | <ul> <li>&gt;&gt; Brushed Stainless Steel (COL-L-BSS-51)</li> <li>&gt;&gt; White (COL-L-WHI-51)</li> <li>&gt;&gt; Polished Brass (COL-L-PBR-51)</li> <li>&gt;&gt; Polished Chrome (COL-L-POC-51)</li> <li>&gt;&gt; Other finishes available as a custom build</li> </ul> |