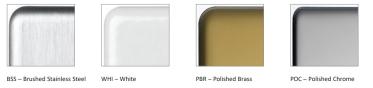

# **Technical Data**

| Power                              |                                                                                                                                                                                                                                                                          |
|------------------------------------|--------------------------------------------------------------------------------------------------------------------------------------------------------------------------------------------------------------------------------------------------------------------------|
| Power Supply                       | > 15V DC 0.3A (PSU supplied)                                                                                                                                                                                                                                             |
| Connections & Cable Specifications |                                                                                                                                                                                                                                                                          |
| DMX Outputs                        | » 2 x 512 channels, fully configurable                                                                                                                                                                                                                                   |
| Ethernet                           | » 10/100 on RJ-45 socket                                                                                                                                                                                                                                                 |
| I/O                                | >> Up to 3 volt free contact closure inputs or 0-10V outputs                                                                                                                                                                                                             |
| User Interface                     | » RGB buttons, scroll wheel, infrared receiver                                                                                                                                                                                                                           |
| Time Functions                     | » Real time and astronomical clock built in                                                                                                                                                                                                                              |
| LCD Display                        | » 128 x 64 pixel mono graphical display RGB backlight (user configurable)                                                                                                                                                                                                |
| Networking                         | » Web server built in, library of telnet commands                                                                                                                                                                                                                        |
| Audio In                           | > Line level beat triggering audio input                                                                                                                                                                                                                                 |
| Mechanical                         |                                                                                                                                                                                                                                                                          |
| Material                           | » Zinc plated steel and ABS plastic                                                                                                                                                                                                                                      |
| Dimensions                         | » 87mm High x 146mm Wide x 37mm Deep                                                                                                                                                                                                                                     |
| Fixing                             | » Suits standard UK double gang back box (47mm deep type)                                                                                                                                                                                                                |
| Fascia Finishes                    | <ul> <li>&gt;&gt; Brushed Stainless Steel (COL-L-BSS-51)</li> <li>&gt;&gt; White (COL-L-WHI-51)</li> <li>&gt;&gt; Polished Brass (COL-L-PBR-51)</li> <li>&gt;&gt; Polished Chrome (COL-L-POC-51)</li> <li>&gt;&gt; Other finishes available as a custom build</li> </ul> |

# **Plate Finishes Available**

### Standard Plate Finishes

Installation should be in accordance with the relevant National Wiring Regulations and other applicable Regulations. Compliance to EC EMC and Low Voltage Directives may be invalidated if not used or installed according to the published specification. Mode reserve the right to amend the product specification or design at any time and without notice.