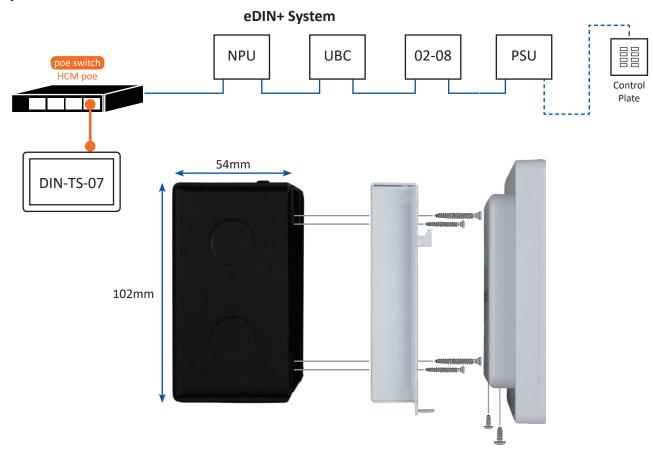

## **System Architecture**

## **Technical Data**

| Power               |                                                                                                                                               |
|---------------------|-----------------------------------------------------------------------------------------------------------------------------------------------|
| Power Supply        | <ul> <li>9-36V DC (230V adaptor included)</li> <li>POE (power over Ethernet) - injector required (optional) or suitable POE router</li> </ul> |
| Physical Interfaces | » Ethernet                                                                                                                                    |
| Mechanical          |                                                                                                                                               |
| Dimensions          | 3 121mm High x 182mm Wide x 25mm Deep<br>(102mm High x 152mm Wide x 54mm Deep back box cut out)                                               |
| Screen Size         | » 7" (177.8mm)                                                                                                                                |