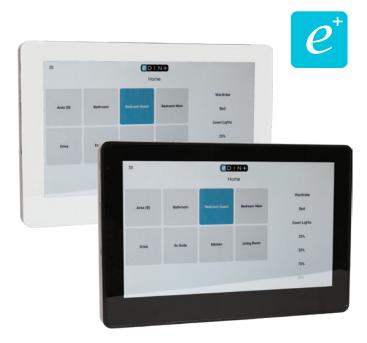

## **Touch Screen Tablet**

The DIN-TS-07 is an elegant colour Touch Screen designed to run the eDIN+ Application Software for simple control of a lighting system across multiple areas.

The Touch Screen connects to the eDIN+ system through a network connection, either as a standalone system or part of a building management network. Once a system is programmed the Touch Screen simply extracts the configuration from the Network Processor and auto-configures to provide control of areas as defined in the programming.

## **Key Features**

- » Easy to use Touch Screen.
- » 7" colour display (1024 x 600 resolution).
- » Optional black or white finish options.
- » Supplied with flush mount back box.
- » Power supply 230V to DC adaptor (included) or by POE connection using an optional injector.
- » Connects to eDIN+ system by wired Ethernet cable.
- » Pre-installed eDIN+ App Control software.
- » Automatic set up extracts information from the connected eDIN+ system.
- » Simple wiring with POE support (optional).
- » Complies with Low Voltage Directives (CE).
- » 2 year warranty.