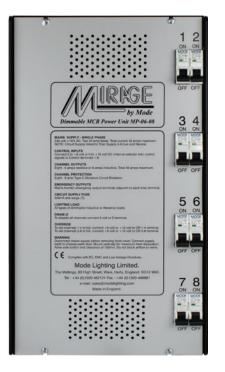

## Power Unit: Eight Channel

The Mirage MP-06-08 is a wall mounting, eight channel, Dimmable Power Unit designed for the reliable mains dimming of resistive or inductive lighting loads using Leading Edge Dimming Technology.

The MP-06-08 is mounted in a black aluminium case with a natural anodised silver front panel.

## **Key Features**

- » Eight dimmable channels of 6.6A resistive or inductive loads.
- » Up to 1.5A of compatible LED load per channel.
- » Leading Edge Dimming Technology.
- » Control input suitable for use with 0-6V and 0-10V controllers.
- » Individual 8A Type C MCB Circuit Protection.
- » Emergency Fixed Live MCB protected outputs for maintained emergency supplies.
- » LED channel monitor to indicate the operation of the output.
- » Supply input 230/240V. 50-60Hz. 2 x 24A maximum (100-125V option available).
- » Internal test switch (2) to enable all eight channels to be locally tested to full on.
- » Triacs with screw fixings can be removed for servicing.
- » External supply low voltage DC for use with remote dimmers and ancillary equipment.
- » Conduit cable entries (eight) 25mm diameter suitable for use with conduits and trunking.
- » Complies with EC EMC and Low Voltage Directives (CE).
- » 2 year warranty.