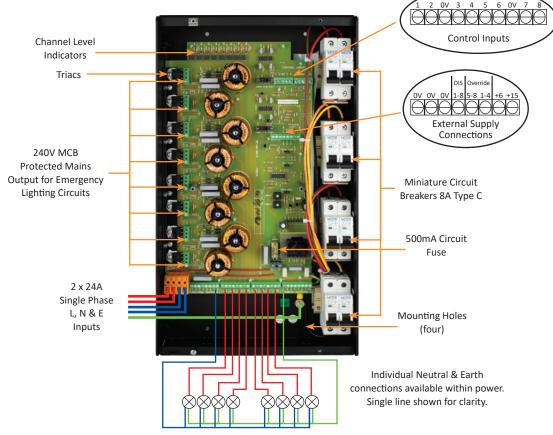

## System Architecture

Each of the eight circuits is rated at 6.6A resistive or inductive and is protected by an 8A Type C Miniature Circuit Breaker (MCB).

The control input can be either 0-6V or 0-10V from the Mode control systems and there is an emergency alarm override input to bring all lights on in an emergency state.

## **Key Features**

- » Eight dimmable channels of 6.6A resistive or inductive loads.
- » Up to 1.5A of compatible LED load per channel.
- » Leading Edge Dimming Technology.
- » Control input suitable for use with 0-6V and 0-10V controllers.
- » Individual 8A Type C MCB Circuit Protection.
- » Emergency Fixed Live MCB protected outputs for maintained emergency supplies.
- » LED channel monitor to indicate the operation of the output.
- » Supply input 230/240V. 50-60Hz. 2 x 24A maximum (100-125V option available).
- » Internal test switch (2) to enable all eight channels to be locally tested to full on.
- » Triacs with screw fixings can be removed for servicing.
- » External supply low voltage DC for use with remote dimmers and ancillary equipment.
- » Conduit cable entries (eight) 25mm diameter suitable for use with conduits and trunking.
- » Complies with EC EMC and Low Voltage Directives (CE).
- » 2 year warranty.

## **Technical Data**

| Power                   |                                                                                                                                                                                                                                                                        |
|-------------------------|------------------------------------------------------------------------------------------------------------------------------------------------------------------------------------------------------------------------------------------------------------------------|
| Mains Supply            | > 230V AC <sup>+</sup> /_ 10% 50/60Hz, 2 x 24A maximum (Same phase)                                                                                                                                                                                                    |
| Control Fuse            | » 20mm x 5mm 500mA HRC ceramic                                                                                                                                                                                                                                         |
| Earth                   | > This product must be earthed                                                                                                                                                                                                                                         |
| Connections & Cable Spe | cifications                                                                                                                                                                                                                                                            |
| Channel Outputs         | <ul> <li>&gt;&gt; Eight channels of 6.6A resistive or inductive loads</li> <li>&gt;&gt; Up to 1.5A for LED loads depending on LED de-rating factor</li> <li>&gt;&gt; Check with LED lamp manufacturer for recommended number of lamps on an 8A MCB or RCBO*</li> </ul> |
| Load MCB                | » Individual Miniature Circuit Breaker (MCB) 8A Type C                                                                                                                                                                                                                 |
| Control Input           | » 0-6V or 0-10V DC analogue control (selectable)                                                                                                                                                                                                                       |
| Override                | » Low voltage override using latching device                                                                                                                                                                                                                           |
| Mechanical              |                                                                                                                                                                                                                                                                        |
| Standards               | » EN55015, EN61547, EN61000-3-2, EN61000-3-3, EN60439-1, EN60950                                                                                                                                                                                                       |
| Conduit Entries         | » Eight off 25mm diameter                                                                                                                                                                                                                                              |
| Dimensions              | » 470mm High x 262mm Wide x 75mm Deep                                                                                                                                                                                                                                  |
| Fixing Centres          | » 432mm x 138mm                                                                                                                                                                                                                                                        |
| Weight                  | » 4.7kgs                                                                                                                                                                                                                                                               |
| Packed Size             | » 485mm High x 280mm Wide x 90mm Deep                                                                                                                                                                                                                                  |
| Packed Weight           | » 5kgs                                                                                                                                                                                                                                                                 |