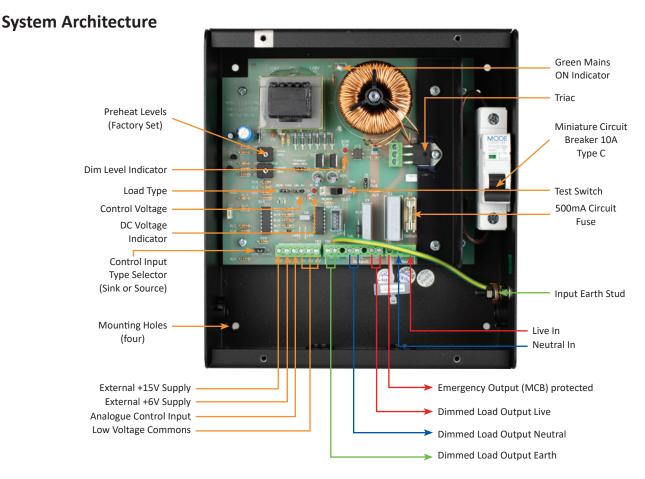

## **Key Features**

- » Single dimmable channel of 10A resistive or 9A inductive loads.
- » Up to 2A of compatible LED load per channel.
- » Leading Edge Dimming Technology.
- » Control input suitable for use with 0-6V, 0-10V and 1-10V controllers.
- » 10A Type C MCB Circuit Protection.
- » Emergency Fixed Live MCB protected output for maintained emergency supply.
- » LED channel monitor to indicate the operation of the output.
- » Supply input 230/240V. 50-60Hz. 40A maximum (100-125V option available).
- » Internal test switch to enable unit to be locally tested to full on.
- » Triacs with screw fixings can be removed for servicing.
- » External supply low voltage DC for use with remote dimmers and ancillary equipment.
- » Conduit cable entries (four) 21mm diameter suitable for use with conduits and trunking.
- » Complies with EC EMC and Low Voltage Directives (CE).
- » 2 year warranty.

## **Technical Data**

| Power                              |                                                                                                                                                                                                                                             |
|------------------------------------|---------------------------------------------------------------------------------------------------------------------------------------------------------------------------------------------------------------------------------------------|
| Mains Supply                       | » 230V AC <sup>+</sup> / <sub>-</sub> 10% 50/60Hz, 10A maximum                                                                                                                                                                              |
| Control Fuse                       | >> 20mm x 5mm 500mA HRC ceramic                                                                                                                                                                                                             |
| Earth                              | This product must be earthed                                                                                                                                                                                                                |
| Connections & Cable Specifications |                                                                                                                                                                                                                                             |
| Channel Outputs                    | <ul> <li>Single channel of 10A resistive or 9A inductive loads</li> <li>Up to 2A for LED loads depending on LED de-rating factor</li> <li>Check with LED lamp manufacturer for recommended number of lamps on a 10A MCB or RCBO*</li> </ul> |
| Load MCB                           | » Individual Miniature Circuit Breaker (MCB) 10A Type C                                                                                                                                                                                     |
| Control Input (i)                  | >> 0-6V or 0-10V DC analogue control (selectable)                                                                                                                                                                                           |
| Control Input (ii)                 | 3 1-10V DC sinking (selectable)                                                                                                                                                                                                             |
| Mechanical                         |                                                                                                                                                                                                                                             |
| Standards                          | » EN55015, EN61547, EN61000-3-2, EN61000-3-3, EN60439-1, EN60950                                                                                                                                                                            |
| Conduit Entries                    | >> Four off 21mm diameter                                                                                                                                                                                                                   |
| Dimensions                         | >> 220mm High x 200mm Wide x 75mm Deep                                                                                                                                                                                                      |
| Fixing Centres                     | » 182mm x 178mm                                                                                                                                                                                                                             |
| Weight                             | >> 1.35kgs                                                                                                                                                                                                                                  |
| Packed Size                        | >> 230mm High x 227mm Wide x 82mm Deep                                                                                                                                                                                                      |
| Packed Weight                      | <b>»</b> 1.5kgs                                                                                                                                                                                                                             |