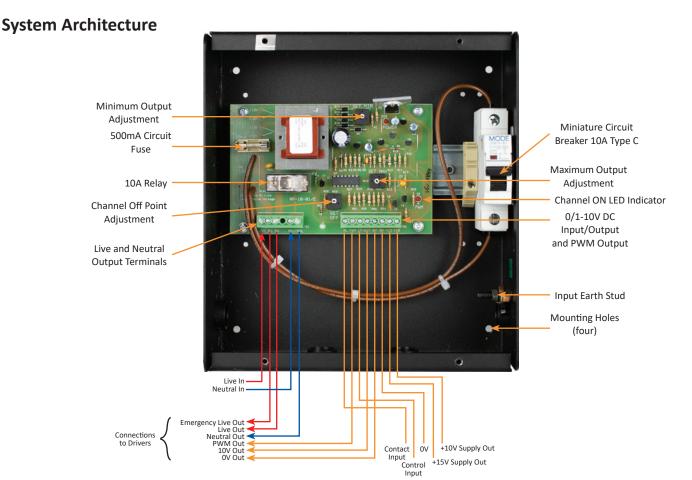

## **Key Features**

- » Single switching channel of 10A resistive or 9A inductive loads.
- » Up to 2A of compatible LED load per channel.
- » Leading Edge Dimming Technology.
- » Control input suitable for use with 0-10V and 1-10V controllers.
- » 10A Type C MCB Circuit Protection.
- » Emergency Fixed Live MCB protected output for maintained emergency supply.
- » LED channel monitor to indicate the operation of the output.
- » Supply input 230/240V. 50-60Hz. 40A maximum (100-125V option available).
- » Relay override terminal for volt free channel operation.
- » Channel minimum switch-off point setting.
- » External supply low voltage DC for use with remote dimmers and ancillary equipment.
- » Conduit cable entries (four) 21mm diameter suitable for use with conduits and trunking.
- » Complies with EC EMC and Low Voltage Directives (CE).
- » 2 year warranty.

## **Technical Data**

| Power                              |                                                                                                                                                                                                                                          |
|------------------------------------|------------------------------------------------------------------------------------------------------------------------------------------------------------------------------------------------------------------------------------------|
| Mains Supply                       | » 230V AC <sup>+</sup> / <sub>-</sub> 10% 50/60Hz, 10A maximum                                                                                                                                                                           |
| Control Fuse                       | >> 20mm x 5mm 500mA HRC ceramic                                                                                                                                                                                                          |
| Earth                              | This product must be earthed                                                                                                                                                                                                             |
| Connections & Cable Specifications |                                                                                                                                                                                                                                          |
| Channel Outputs                    | <ul> <li>Single channel of 10A resistive or inductive loads</li> <li>Up to 2A for LED loads depending on LED de-rating factor</li> <li>Check with LED lamp manufacturer for recommended number of lamps on a 10A MCB or RCBO*</li> </ul> |
| Load MCB                           | » Individual Miniature Circuit Breaker (MCB) 10A Type C                                                                                                                                                                                  |
| Control Input                      | >> 0-10V or 1-10V DC analogue control (selectable)                                                                                                                                                                                       |
| Relay Override                     | » Volt free relay override using latching device                                                                                                                                                                                         |
| Mechanical                         |                                                                                                                                                                                                                                          |
| Standards                          | » EN55015, EN61547, EN61000-3-2, EN61000-3-3, EN60439-1, EN60950                                                                                                                                                                         |
| Conduit Entries                    | >> Four off 21mm diameter                                                                                                                                                                                                                |
| Dimensions                         | >> 220mm High x 200mm Wide x 75mm Deep                                                                                                                                                                                                   |
| Fixing Centres                     | » 182mm x 178mm                                                                                                                                                                                                                          |
| Weight                             | >> 1.1kgs                                                                                                                                                                                                                                |
| Packed Size                        | >> 230mm High x 227mm Wide x 82mm Deep                                                                                                                                                                                                   |
| Packed Weight                      | <b>»</b> 1.25kgs                                                                                                                                                                                                                         |