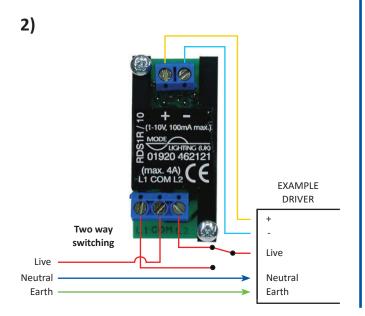

# Remote **Outstations**





The RDS1R/10/GRID module is designed for the simple, reliable operation of 1-10V controllable loads, i.e. LED drivers, fluorescent ballasts, or Mode Mirage slave power units.

### **Key Features**

- » Single channel rotary controller.
- » Controls 1-10V LED drivers, HF fluorescent ballasts and Mode Mirage slave power units.
- » MK grid format.
- » Complies with EC EMC and Low Voltage Directives (CE).
- » 2 year warranty.









 $\epsilon$ 

# **System Architecture**

# **Fluorescent Control Wiring**







## **Dimmer Pack Low Voltage Control Wiring**





#### **Technical Data**

| Power         |                                                                     |
|---------------|---------------------------------------------------------------------|
| Switch Rating | >> 230V contacts, 4A resistive load, 2A inductive load, 1A LED load |
| Control       | » Suitable for 1-10V DC sink controlled loads                       |
| Mechanical    |                                                                     |
| Dimensions    | >> 56mm High x 25mm Wide x 60mm Deep (Rear depth 40mm)              |
| Finish        | » White                                                             |
| Packed Size   | » 80mm High x 110mm Wide x 101mm Deep                               |
| Packed Weight |