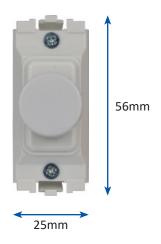

#### **Technical Data**

| Power         |                                                                     |
|---------------|---------------------------------------------------------------------|
| Switch Rating | >> 230V contacts, 4A resistive load, 2A inductive load, 1A LED load |
| Control       | » Suitable for 1-10V DC sink controlled loads                       |
| Mechanical    |                                                                     |
| Dimensions    | >> 56mm High x 25mm Wide x 60mm Deep (Rear depth 40mm)              |
| Finish        | » White                                                             |
| Packed Size   | » 80mm High x 110mm Wide x 101mm Deep                               |
| Packed Weight | <b>»</b> 0.8kgs                                                     |