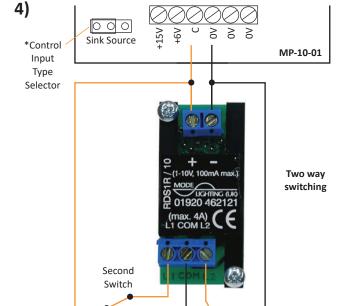

# Remote **Outstations**





The RDS1R/10/GRID module is designed for the simple, reliable operation of 1-10V controllable loads, i.e. LED drivers, fluorescent ballasts, or Mode Mirage slave power units.

### **Key Features**

- » Single channel rotary controller.
- » Controls 1-10V LED drivers, HF fluorescent ballasts and Mode Mirage slave power units.
- » MK grid format.
- » Complies with EC EMC and Low Voltage Directives (CE).
- » 2 year warranty.









 $\epsilon$ 

# **System Architecture**

# **Fluorescent Control Wiring**







## **Dimmer Pack Low Voltage Control Wiring**





#### **Technical Data**

| Power         |                                                                     |
|---------------|---------------------------------------------------------------------|
| Switch Rating | >> 230V contacts, 4A resistive load, 2A inductive load, 1A LED load |
| Control       | » Suitable for 1-10V DC sink controlled loads                       |
| Mechanical    |                                                                     |
| Dimensions    | >> 56mm High x 25mm Wide x 60mm Deep (Rear depth 40mm)              |
| Finish        | » White                                                             |
| Packed Size   | » 80mm High x 110mm Wide x 101mm Deep                               |
| Packed Weight | <b>»</b> 0.8kgs