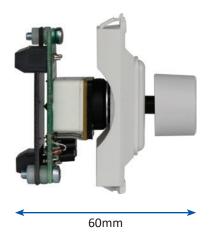

#### **Technical Data**

| Power         |                                                                     |
|---------------|---------------------------------------------------------------------|
| Switch Rating | >> 230V contacts, 4A resistive load, 2A inductive load, 1A LED load |
| Control       | » Suitable for 1-10V DC sink controlled loads                       |
| Mechanical    |                                                                     |
| Dimensions    | >> 56mm High x 25mm Wide x 60mm Deep (Rear depth 40mm)              |
| Finish        | » White                                                             |
| Packed Size   | » 80mm High x 110mm Wide x 101mm Deep                               |
| Packed Weight | <b>»</b> 0.8kgs                                                     |