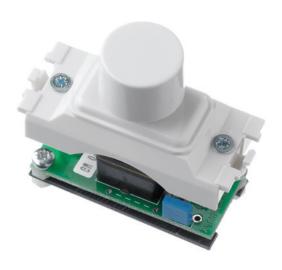

# Remote **Outstations**

The RDS1R/10/GRID module is designed for the simple, reliable operation of 1-10V controllable loads, i.e. LED drivers, fluorescent ballasts, or Mode Mirage slave power units.

### **Key Features**

- » Single channel rotary controller.
- » Controls 1-10V LED drivers, HF fluorescent ballasts and Mode Mirage slave power units.
- » MK grid format.
- » Complies with EC EMC and Low Voltage Directives (CE).
- » 2 year warranty.