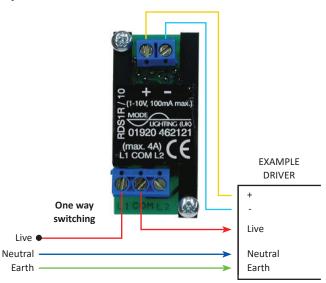

# Remote **Outstations**





The RDS1R/10/GRID module is designed for the simple, reliable operation of 1-10V controllable loads, i.e. LED drivers, fluorescent ballasts, or Mode Mirage slave power units.

### **Key Features**

- » Single channel rotary controller.
- » Controls 1-10V LED drivers, HF fluorescent ballasts and Mode Mirage slave power units.
- » MK grid format.
- » Complies with EC EMC and Low Voltage Directives (CE).
- » 2 year warranty.









 $\epsilon$ 

# **System Architecture**

# **Fluorescent Control Wiring**







## **Dimmer Pack Low Voltage Control Wiring**





#### **Technical Data**

| Power         |                                                                     |
|---------------|---------------------------------------------------------------------|
| Switch Rating | >> 230V contacts, 4A resistive load, 2A inductive load, 1A LED load |
| Control       | » Suitable for 1-10V DC sink controlled loads                       |
| Mechanical    |                                                                     |
| Dimensions    | >> 56mm High x 25mm Wide x 60mm Deep (Rear depth 40mm)              |
| Finish        | » White                                                             |
| Packed Size   | » 80mm High x 110mm Wide x 101mm Deep                               |
| Packed Weight