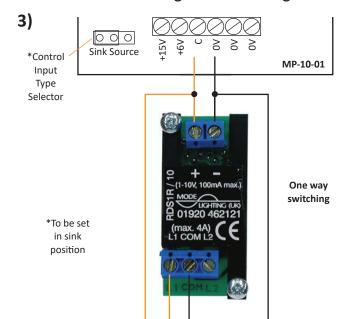

# Remote **Outstations**





The RDS1R/10/GRID module is designed for the simple, reliable operation of 1-10V controllable loads, i.e. LED drivers, fluorescent ballasts, or Mode Mirage slave power units.

### **Key Features**

- » Single channel rotary controller.
- » Controls 1-10V LED drivers, HF fluorescent ballasts and Mode Mirage slave power units.
- » MK grid format.
- » Complies with EC EMC and Low Voltage Directives (CE).
- » 2 year warranty.









 $\epsilon$ 

# **System Architecture**

# **Fluorescent Control Wiring**







## **Dimmer Pack Low Voltage Control Wiring**





#### **Technical Data**

| Power         |                                                                     |
|---------------|---------------------------------------------------------------------|
| Switch Rating | >> 230V contacts, 4A resistive load, 2A inductive load, 1A LED load |
| Control       | » Suitable for 1-10V DC sink controlled loads                       |
| Mechanical    |                                                                     |
| Dimensions    | >> 56mm High x 25mm Wide x 60mm Deep (Rear depth 40mm)              |
| Finish        | » White                                                             |
| Packed Size   | » 80mm High x 110mm Wide x 101mm Deep                               |
| Packed Weight | <b>»</b> 0.8kgs