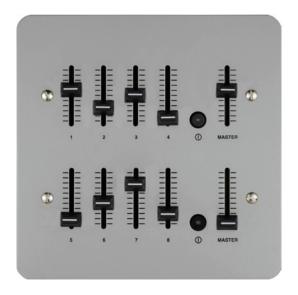

#### **Key Features**

- » 4 and 8 channel slider outstations.
- » Individual channel adjustment.
- » Master slider control.
- » Single button ON/OFF control for each bank of 4 channels.
- » Remote switch ON/OFF override facility.
- » Fit standard backbox sizes (deep type).
- » Complies with EC EMC and Low Voltage Directives (CE).
- » 2 year warranty.

The SD range of remote outstations provide 4 or 8 channels of control to operate Mode Power Units or Relay Units. Each 4 channel bank of sliders has a master slider and ON/OFF button for overall control.