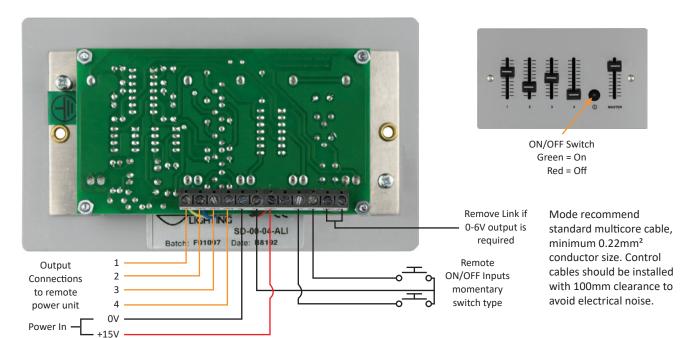

## **System Architecture**

#### **Technical Data**

| Power                                     |                                                                                                                     |                                          |
|-------------------------------------------|---------------------------------------------------------------------------------------------------------------------|------------------------------------------|
| Power Supply                              | <ul><li>&gt;&gt; +15V DC (available from Mode Power or Relay Units)</li><li>&gt;&gt; Max current required</li></ul> |                                          |
| <b>Connections &amp; Cable Specificat</b> | ions                                                                                                                |                                          |
| Outputs                                   | >> Four or Eight 0-6V or 0-10V DC outputs                                                                           |                                          |
| Overrides                                 | >> Volt free inputs for ON/OFF control                                                                              |                                          |
| Operates                                  | » Mode Mirage remote Power Units and Tiger Power Units                                                              |                                          |
| Mechanical                                | SD-00-04                                                                                                            | SD-00-08                                 |
| Standards                                 | » EN50081-1, EN50082-1, EN60950                                                                                     |                                          |
| Connection                                | » Screw terminals                                                                                                   |                                          |
| Dimensions                                | » 86mm High x 155mm Wide x 55mm Deep                                                                                | 3 155mm High x 155mm Wide x 55mm Deep    |
| Fixing Centres                            | » 121mm                                                                                                             | » 121mm x 61mm                           |
| Weight                                    | <b>»</b> 0.15kgs                                                                                                    | <b>»</b> 0.64kgs                         |
| Packed Size                               | 3 155mm High x 268mm Wide x 80mm Deep                                                                               | 3 171mm High x 163mm Wide x 80mm Deep    |
| Packed Weight                             | <b>»</b> 0.24kgs                                                                                                    | >> 0.73kgs                               |
| Plate Finish                              | » Aluminium                                                                                                         |                                          |
| Back Box Required                         | >> 2 gang back box (not supplied)                                                                                   | » 6/8 gang back box (supplied with unit) |