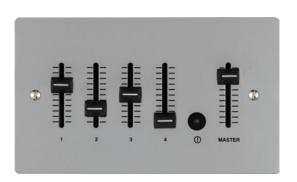

#### **Key Features**

- » 4 and 8 channel slider outstations.
- » Individual channel adjustment.
- » Master slider control.
- » Single button ON/OFF control for each bank of 4 channels.
- » Remote switch ON/OFF override facility.
- » Fit standard backbox sizes (deep type).
- » Complies with EC EMC and Low Voltage Directives (CE).
- » 2 year warranty.

The SD range of remote outstations provide 4 or 8 channels of control to operate Mode Power Units or Relay Units. Each 4 channel bank of sliders has a master slider and ON/OFF button for overall control.