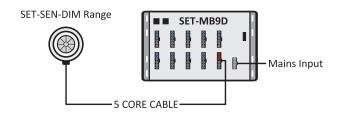

The SET-MB9D is a nine way Marshalling Box which distributes mains power, emergency feed and a dimming signal for up to nine light fittings. The box is designed to be used in conjunction with the SET-SEN-DIM range of mains powered presence and light level sensors. The built in sensor port neatly powers the remote sensor and also receives the dimming signal back to distribute it around the light fittings. The SET-MB9D can also distribute DALI signals from other Mode Lighting systems such as eDIN, utilising the RJ12 sockets, loop in and out.

## **System Architecture**

**Option 1:** Individually addressable DALI control with marshalling box distribution.

**Option 2:** Stand-alone DALI dimming sensor with marshalling box distribution.

### **Works With**

| <b>Product Codes</b> | Description        |
|----------------------|--------------------|
| SET-SEN-DIM          | » Dimming sensor   |
| SET-IRL4             | » Switching sensor |
| SET-SOLOXS           | » Switching sensor |