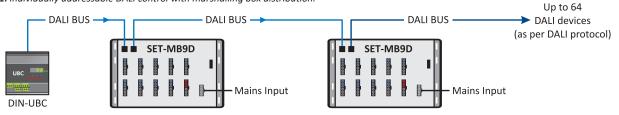

The SET-MB9D is a nine way Marshalling Box which distributes mains power, emergency feed and a dimming signal for up to nine light fittings. The box is designed to be used in conjunction with the SET-SEN-DIM range of mains powered presence and light level sensors. The built in sensor port neatly powers the remote sensor and also receives the dimming signal back to distribute it around the light fittings. The SET-MB9D can also distribute DALI signals from other Mode Lighting systems such as eDIN, utilising the RJ12 sockets, loop in and out.

## **System Architecture**

**Option 1:** Individually addressable DALI control with marshalling box distribution.

**Option 2:** Stand-alone DALI dimming sensor with marshalling box distribution.