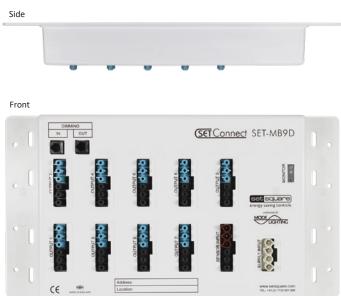

# SET-MB9D **Lighting Control Module**

## **Key Features**

- » Hardwired distribution box.
- » 9 x Wieland socket oulets.
- » Dimming signal loop IN and OUT.
- » Dimming sensor input for connection of a mains powered sensor.
- » LED status feedback on power and sensor condition.
- » Mode Lighting products are guaranteed for two years.

The SET-MB9D is a nine way Marshalling Box which distributes mains power, emergency feed and a dimming signal for up to nine light fittings. The box is designed to be used in conjunction with the SET-SEN-DIM range of mains powered presence and light level sensors. The built in sensor port neatly powers the remote sensor and also receives the dimming signal back to distribute it around the light fittings. The SET-MB9D can also distribute DALI signals from other Mode Lighting systems such as eDIN, utilising the RJ12 sockets, loop in and out.

### **Technical Data**

| Inputs                     |                                                                                                                                |
|----------------------------|--------------------------------------------------------------------------------------------------------------------------------|
| Mains Supply               | >> 230v AC 50/60hz single phase                                                                                                |
| Mains Input Connector      | <ul> <li>1 x Four pole 'Wieland' GST18i4 (supplied)</li> <li>Live, Neutral, Earth, Emergency Live</li> </ul>                   |
| Dimming Signal Input       | » Loop IN and OUT, 2 x RJ12 sockets                                                                                            |
| Sensor Port                | >> GST connector supplied for connection of mains powered dimming sensor (supplied)                                            |
| Outputs                    |                                                                                                                                |
| Lighting Output Connectors | <ul><li>9 x Six pole Industry standard 'Wieland' GST18i6</li><li>(Live, Neutral, Earth, Switched Live and DALi pair)</li></ul> |
| Mechanical                 |                                                                                                                                |
| Dimensions                 | » L=432mm x W=235mm x D=54mm                                                                                                   |
| Material                   | » Off White Flame Retardant ABS                                                                                                |
| Weight                     | » 1.3 Kg                                                                                                                       |
| Operating Temperature      | » 0-45°C                                                                                                                       |
| Product Codes              |                                                                                                                                |
| SET-MB9D                   | » 9 way marshalling box                                                                                                        |