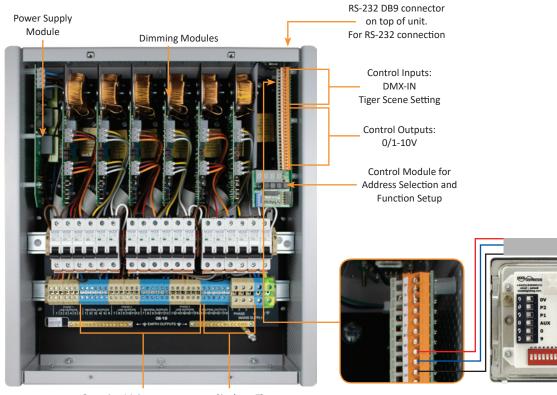

## System Architecture

Outgoing Mains Circuit Connections

Single or Three Phase Mains Input

| Power                    |                                                                                                                                                                                                                                                                           |
|--------------------------|---------------------------------------------------------------------------------------------------------------------------------------------------------------------------------------------------------------------------------------------------------------------------|
| Mains Supply             | >> 230V AC <sup>+</sup> / <sub>-</sub> 10% 50/60Hz, single or three phase options                                                                                                                                                                                         |
| Input Current            | » Up to 120A SPN or 40A TPN                                                                                                                                                                                                                                               |
| Control Fuse             | » 20mm x 5mm 500mA HRC ceramic (3)                                                                                                                                                                                                                                        |
| Connections & Cable Spec | fications                                                                                                                                                                                                                                                                 |
| Channel Outputs          | <ul> <li>&gt;&gt; Eighteen channels of 6.6A resistive or inductive loads</li> <li>&gt;&gt; Up to 1.5A for LED loads depending on LED de-rating factor</li> <li>&gt;&gt; Check with LED lamp manufacturer for recommended number of lamps on an 8A MCB or RCBO*</li> </ul> |
| Output Type              | >> Leading Edge Dimming, switching and 1-10V output                                                                                                                                                                                                                       |
| Circuit Protection       | <ul> <li>&gt;&gt; Individual Miniature Circuit Breaker (MCB) 8A Type C</li> <li>&gt;&gt; RCBOs available to special order</li> </ul>                                                                                                                                      |
| Control Input            | » Tiger Scene Setting, RS-232, DMX, 0-10V                                                                                                                                                                                                                                 |
| Mechanical               |                                                                                                                                                                                                                                                                           |
| Standards                | » EN55015, EN61547, EN61000-3-3, EN60439-1, EN60950                                                                                                                                                                                                                       |
| Conduit Entries          | » Eight off 32mm diameter or removable panel                                                                                                                                                                                                                              |
| Dimensions               | » 534mm High x 482mm Wide x 160mm Deep                                                                                                                                                                                                                                    |
| Fixing Centres           | » 452mm x 464mm                                                                                                                                                                                                                                                           |
| Weight                   | » 18kgs                                                                                                                                                                                                                                                                   |
| Packed Size              | » 600mm High x 550mm Wide x 250mm Deep                                                                                                                                                                                                                                    |
| Packed Weight            | » 19kgs                                                                                                                                                                                                                                                                   |