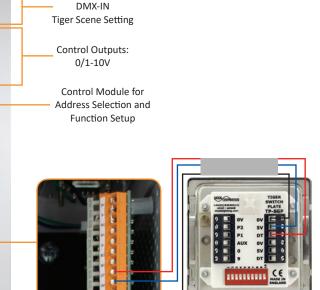

## System Architecture

**Outgoing Mains Circuit Connections** 

Single or Three Phase Mains Input

RS-232 DB9 connector

on top of unit.

For RS-232 connection

Control Inputs:

For additional technical n refer to Installation 0-06.