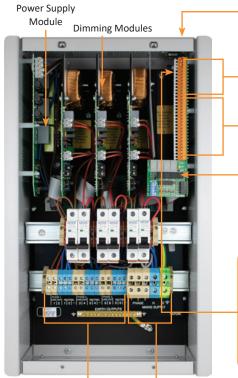

## System Architecture

**Outgoing Mains Circuit Connections** 

Single or Three Phase Mains Input

RS-232 DB9 connector

on top of unit.

For RS-232 connection

Control Inputs:

For additional technical n refer to Installation 0-06.